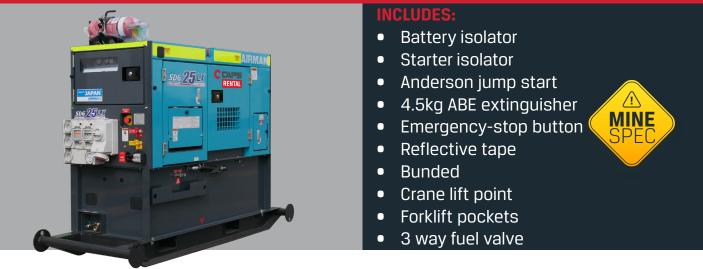

When utility power is not available, you can rely on prime generators to provide your site with a reliable solution. Built tough and easy to use and maintain this SDG25LX-5B1N Airman generator is all you need to provide a reliable source of power.