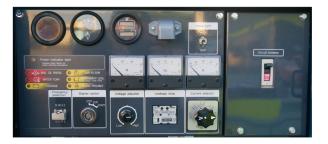

#### **SPECIFICATIONS** Prime Power (k)(A):

| Prime Power (KVA):       | 20                  |
|--------------------------|---------------------|
| Prime Power (kW):        | 16                  |
|                          | 400                 |
| Voltage (V):             | 400                 |
| Phases:                  | 3                   |
| Frequency (Hz):          | 50                  |
| Configuration:           | Large Capacity Tank |
|                          |                     |
| Engine Make & Model:     | KUBOTA V2403-K3A    |
| Alternator Make & Model: | Airman              |
|                          |                     |
| Fuel Tank Capacity (L):  | 180                 |
| Run Time (h) @75% load:  | 45                  |
|                          | 40                  |
| Dimensions LxWxH (mm):   | 2,200 x 880 x 1,670 |
|                          |                     |
| Net Dry Weight (kg):     | 1,000               |
| Controller:              | Analogue Panel      |
|                          |                     |
| Noise Level dB(A) @ 7m:  | 60                  |