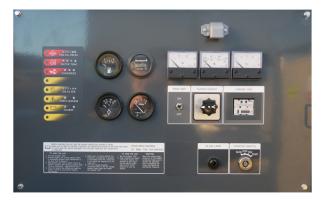

## **SPECIFICATIONS**

| Prime Power (kVA):        | 200                   |
|---------------------------|-----------------------|
| Prime Power (kW):         | 160                   |
| Voltage (V):              | 400                   |
| Phases:                   | 3                     |
| Frequency (Hz):           | 50                    |
| Configuration:            | Standard Duty Tank    |
| Engine Make & Model:      | KOMATSU SAA6D125E-2-B |
| Alternator Make & Model:  | Taiyo                 |
| Fuel Tank Capacity (L):   | 390                   |
| Run Time (h)              | 12.1                  |
| Dimensions LxWxH (mm):    | 4,450 x 1,480 x 1,970 |
| Net Dry Weight (kg):      | 4,000                 |
| Controller:               | Analogue Panel        |
| Noise Level dB(A) (a) 7m: | 64                    |