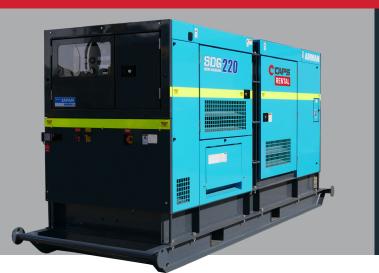

# AIRMAN SDG220S-3A7

# PRIME POWER GENERATOR

## **AIRMAN 200KVA SDG220S-3A7 PRIME POWER GENERATOR**

Airman is one of Japan's leading manufacturers of Power Generators. Featuring superior engineering, their products are well suited to Australia's climatic conditions and specifically designed for prime/rental or site applications.

When utility power is not available, you can rely on prime generators to provide your site with a reliable solution. Built tough and easy to use and maintain this SDG220S-3A7 Airman generator is all you need to provide a reliable source of power.