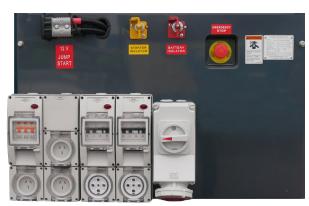

## **AIRMAN SDG45LX-5B2N**

PRIME POWER **GENERATOR** 

- **Battery** isolator
- Starter isolator
- Anderson jump start
- 4.5kg ABE extinguisher
- Emergency-stop button
- Reflective tape
- Bunded
- Crane lift point
- Forklift pockets
- 3 way fuel valve