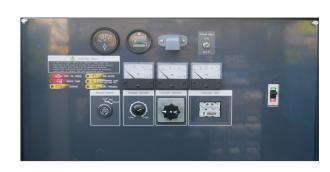

355 Fuel Tank Capacity (L): Run Time (h) @75% load: 51.4

Dimensions LxWxH (mm): 2,450 x 1,040 x 1,720

Net Dry Weight (kg): 1.390

Controller: Analogue Panel

Noise Level dB(A) @ 7m: 57