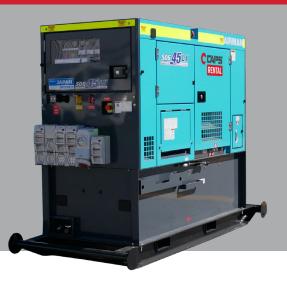

## **AIRMAN SDG45LX-5B2N**

PRIME POWER **GENERATOR** 

- **Battery** isolator
- Starter isolator
- Anderson jump start
- 4.5kg ABE extinguisher
- Emergency-stop button
- Reflective tape
- Bunded
- Crane lift point
- Forklift pockets
- 3 way fuel valve

## AIRMAN 37KVA SDG45LX-5B2N PRIME POWER GENERATOR

Airman is one of Japan's leading manufacturers of Power Generators. Featuring superior engineering, their products are well suited to Australia's climatic conditions and specifically designed for prime/rental or site applications.

When utility power is not available, you can rely on prime generators to provide your site with a reliable solution. Built tough and easy to use and maintain this SDG45LX-5B2N Airman generator is all you need to provide a reliable source of power.